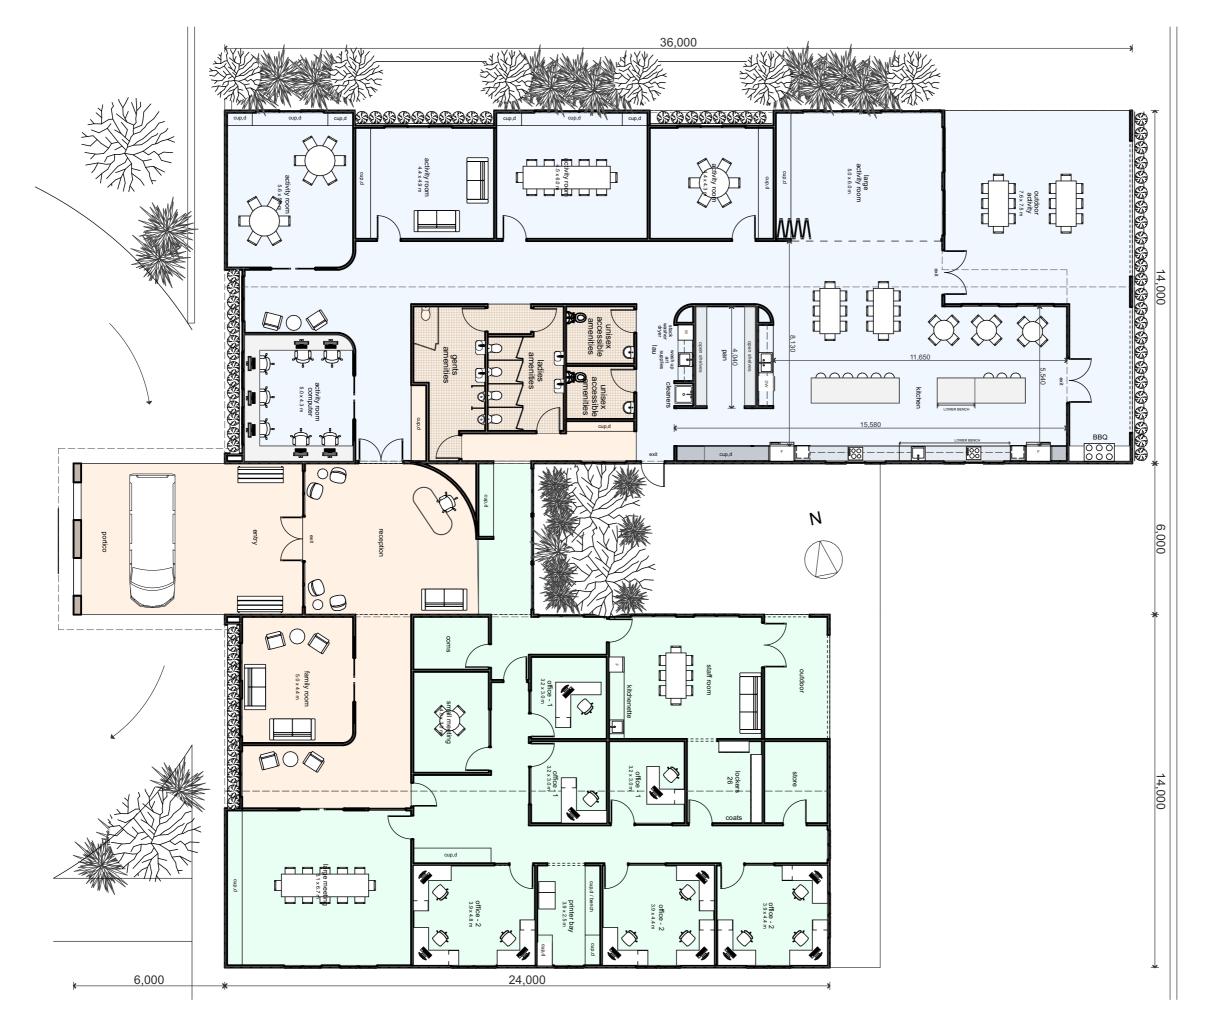

PROPOSED FLOOR PLAN - COMMUNITY HUB

1:150

/volumes/snared/DAM/2U22/22U17 - ABILITY NETWORK COWKA/ ARCHITECTURAL PLANS/CONCEPT DESIGNS & SKETCHES/22017 -CD03.pln

BUILDING DESIGNERS

7 Aminya Place Orange NSW 2800 +612 6361 7461 0409 982 793

Drawn | Checked |

ABILITY NETWORK

66 LYALL STREET COWRA Lot 171 DP 752948

Site:

DRAWING TITLE :

CONCEPT DESIGNS & SKECTHES
PROPOSED FLOOR PLAN - COMMUNITY
HUB

## PROPOSED COMMUNITY HUB

REVISION NO.

DRAWING NO.

SK01

PROJECT NO. 20-001 DATE: June 2022